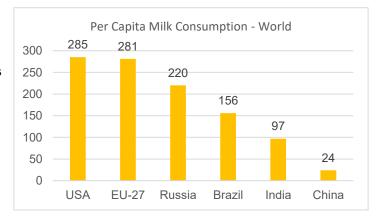

#### Overview

India is the leader in milk production. It is *numero uno*. It has around 300 million cows and buffaloes deployed with production capacity of dairy products rated around 239 million tpa. However, production per cow/buffalo is the lowest among the world, as India do not adopt modern practices for various reasons.