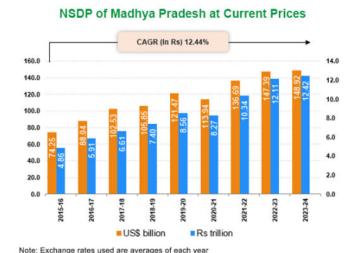

#### Madhya Pradesh

The industrial climate in Madhya Pradesh, located in the central region of India, has been improving steadily in recent years. The state government has been making efforts to attract investment and facilitate ease of doing business, resulting in an increase in the number of industrial projects being set up in the state. The state has an abundance of natural resources, including minerals such as coal, diamond, copper, limestone, and manganese, which can be utilized in various industries. Additionally, the state has a well-developed transportation network, the recent opening of Nagpur Expressway and many others facilitates the movement of goods and raw materials to and from various parts of the country.

# **Chhattisgarh and Madhya Pradesh**

One of the key sectors in which Madhya Pradesh has a strong potential for growth is the manufacturing sector. The state has a large number of small and medium-sized enterprises (SMEs) in various industries such as textiles, leather, engineering, and pharmaceuticals. The state government has been offering various incentives such as subsidies and tax breaks to encourage the growth of the manufacturing sector. Additionally, the state government has set up industrial clusters in various parts of the state, which provide infrastructure and support to small and medium-sized businesses.

Another sector in which Madhya Pradesh has a strong potential for growth is the food processing industry. The state has a large agricultural base, with crops such as wheat, rice, soybean, and pulses being grown in abundance. The state government has been promoting the food

processing industry by offering various incentives such as subsidies and tax breaks. Additionally, the state government has set up food parks in various parts of the state, which provide infrastructure and support to food processing businesses.

Madhya Pradesh is also rich in mineral resources, and the mining sector has traditionally been an important sector in the state. The state has a large number of mines producing minerals such as coal, diamond, copper, limestone, and manganese. The state government has been promoting the mining sector by offering various incentives such as subsidies and tax breaks. Additionally, the state government has been working to streamline the mining approval process and improve infrastructure to facilitate the movement of minerals.