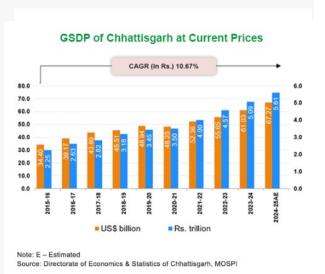

#### Overview

Chhattisgarh is a state located in the central part of India. The state has a diverse industrial climate and is known for its rich mineral resources, which are a major contributor to the state's economy. Chhattisgarh is home to several large and small-scale industries, with a focus on sectors such as steel, power, mining, cement, aluminium, and agriculture.

#### Opportunities:

Chhattisgarh has a vast potential for growth in the industrial sector. The state government has implemented several policies and initiatives to encourage investments and promote ease of doing business. The state has a dedicated industrial policy, which offers several incentives and concessions to investors. The policy aims to create an investor-friendly environment, promote sustainable growth, and increase employment opportunities in the state.

#### **Business:**

The state is known for its rich mineral resources, particularly iron ore, coal, and limestone. It is home to several large and small-scale steel plants, cement plants, power plants, and aluminium plants. The state has several SEZs (Special Economic Zones) that offer various incentives to companies particularly in Solar power and IT and ITES. These SEZs in Chhattisgarh are located in areas such as Raipur, Bilaspur, and Durg.